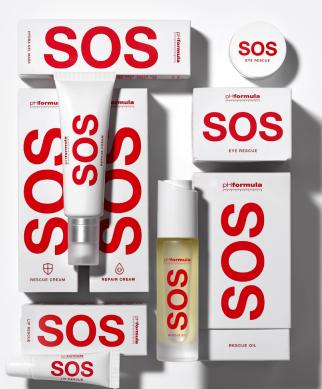

#### RESTORE AND PROTECT

FORMULATED FOR ALL SKIN TYPES

#### SOS rescue cream 50ml

The SOS rescue cream is a barrier cream for dry to very sensitive skin, and forms a shield on the skin's surface for superior protection. Ideal for protecting dry, wind burn or sun burnt skin.

#### SOS rescue oil 30ml

This dual-phase SOS rescue oil is a unique combination of oil blends and natural sourced actives, infusing the skin with a healthy glow and youthfulness. Collagen production improves, helping soften the look of fine lines and wrinkles while visibly firming skin. Provides natural barrier protection forthe skin.

#### SOS eye rescue 15ml

The SOS eye rescue contains a unique peptide complex which assists in reducing the appearance of fine lines and wrinkles as well puffiness and dark circles. The weightless cream texture rich in skin-identical ceramides help to improve skin elasticity and hydration. A light-reflecting formula glides across the lid and instantly brightens the skin around the eye contour. Ideal to prep the eyes for a smoother and longer lasting eye shadow application.

#### SOS lip rescue 10ml

A medicated balm with multitasking ingredients that are most effective at providing instant healing and optimal comfort for dry, chapped and sore lips.

#### SOS repair cream 50ml

The SOS repair cream is an ultra rich repair cream that helps to protect the skin against moisture loss, providing hydration and comfort to extremely dry or sensitized skin.

#### SOS hydra gel mask 50ml

The SOS hydra gel mask is a refreshing, moisturizing and calming gel mask which helps to soothe dry and irritated skin.