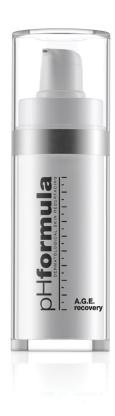

### ■ A.G.E. recovery 30ml

The A.G.E. recovery works in synergy with the pHformula professional skin resurfacing treatments to target a variety of ageing concerns. The specialized blend of actives will reduce the appearance of fine lines and wrinkles with potent antioxidants fighting off free radicals and by stimulating the production of collagen, elastin and glycosaminoglycans in the skin. Cell differentiation and skin barrier function is improved allowing optimum rejuvenation. The formulation will brighten the skin and provide a more even-toned complexion.

#### **DIRECTIONS FOR USE**

Use during treatment period as well as during recovery time after treatments to enhance and maintain overall skin resurfacing results.

Always apply under day or night cream. Apply once or twice daily as prescribed by your pHformula skin specialist.

- Improve the appearance of fine lines and wrinkles.
- Superior anti-oxidant and anti-inflammatory properties.