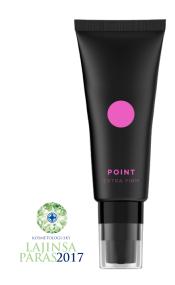

#### **POINT EXTRA FIRM 50ml**

This powerful and luxurious firming cream is formulated with the unique combination of ingredients including a peptide complex to support skin's natural proteins.

#### DIRECTIONS FOR USE

AM/PM. After cleansing apply to face, neck, and décolleté. Use over recovery or serum of choice.

- Helps promote firmer, tighter and healthy looking skin.
- Assist in reduction of the appearance of fine lines and wrinkles.
- Help support collagen production.
- Instant healthy glow.
- Moisturising, soothing and healing properties.