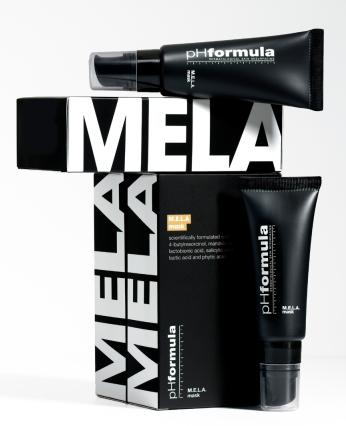

#### **M.E.L.A. mask** 20ml x 2

A powerful blend of active ingredients uniquely formulated in a clay base which assists in the even and rapid penetration of the actives. Most appropriate to improve the appearance of uneven skin colour in all skin types.

#### DIRECTIONS FOR USE

Apply a thin layer of the M.E.L.A. mask to a clean, dry skin. Leave on for 5 minutes. Mild temporary tingling may occur. Gently cleanse the skin with the E.X.F.O. cleanse to remove all traces of the mask and pat dry. If severe irritation develops during the 5 minutes cleanse the skin with the E.X.F.O. cleanse immediately, pat dry and moisturize the skin.

- At-home brightening treatment with 4-butylresorcinol.
- Improves uneven complexion.
- · Glow boosting mask.
- · Revitalises dull complexion.
- · Combats signs of fatigue.
- Perfect quick fix before applying makeup.
- Brightens the skin in 5 minutes.