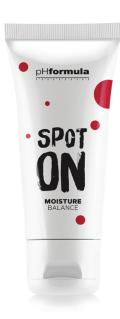

#### **MOISTURE BALANCE 50ml**

This fast absorbing moisturiser for young skin contains a unique combination of ingredients. It has been specially formulated to provide lightweight hydration whilst giving a mattified finish. This moisturiser leaves the skin feeling smooth and healthier looking.

#### **DIRECTIONS FOR USE**

Apply every morning and evening to a clean, dry skin.

- Natural lightweight hydration.
- · Mattified finish.
- Diminish the appearance of dilated pores.