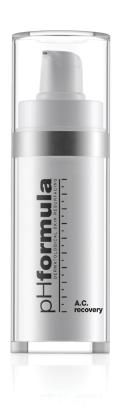

### ■ A.C. recovery 30ml

The A.C. recovery works in synergy with the pHformula professional skin resurfacing treatments to target a variety of acne and problematic skin concerns. The specialized blend of active ingredients will calm inflammation, eliminate acne-causing bacteria, restore the skin barrier and refine skin texture. Cell turnover and sebum production will be normalized, thus improving blemishes. The formulation also targets post inflammatory hyperpigmentation and post inflammatory erythema. Healing processes are stimulated to prevent scarring.

#### DIRECTIONS FOR USE

Use during treatment period as well as during recovery time after treatments to enhance and maintain overall skin resurfacing results.

Always apply under day or night cream. Apply once or twice daily as prescribed by your pHformula skin specialist.

- Assists in clearing acne lesions and reducing the occurrence of future breakouts.
- Superior anti-oxidant and anti-inflammatory properties.