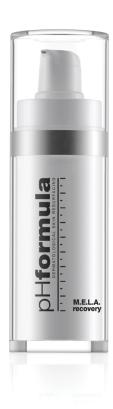

# ■ M.E.L.A. recovery 30ml

The M.E.L.A. recovery works in synergy with the pHformula professional skin resurfacing treatments to target a variety of hyperpigmentation concerns. Excess pigmentation is inhibited by a combination of Mandelic acid, Niacinamide, Phytic acid, Retinol, Arbutin, Glutathione and Salicylic acid working in synergy to inhibit melanin formation and slow down melanin transfer. Potent antioxidants will fight free radicals to reduce the appearance of fine lines and wrinkles.

#### DIRECTIONS FOR USE

Use during treatment period as well as during recovery time after treatments to enhance and maintain overall skin resurfacing results.

Always apply under day or night cream. Apply once or twice daily as prescribed by your pHformula skin specialist.

- Provides excellent skin brightening properties without surface irritation.
- Superior anti-oxidant and anti-inflammatory properties.