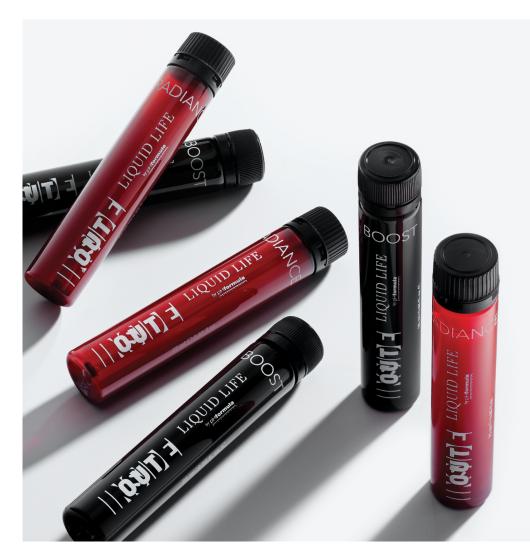

# INSIDE OUT

LIQUID LIFE

# LIQUID LIFE

#### LIQUID LIFE boost 10x 20ml

The LIQUID LIFE Boost skin supplement is formulated to transform your skin from the inside out. This skin boost formulation contains essential micronutrients which are that is essential to maintain a healthy skin from the inside out.

#### **INSIDE OUT**

#### LIQUID LIFE radiance 10x 20ml

The LIQUID LIFE Radiance is a skin supplement formulated to transform your skin from the inside out. This skin supplement formulation contains essential micronutrients to maintain a healthy skin from the inside out.