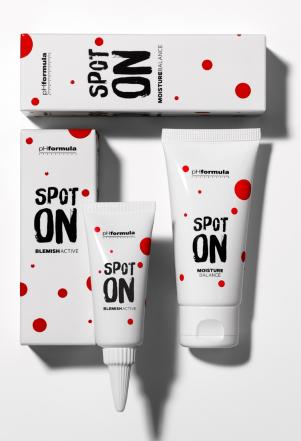

# SPOT ON BLEMISH CONTROL

#### **BLEMISH ACTIVE 20ml**

The fast-acting SPOT ON blemish active helps rapidly clear and soothe the discomfort of acne breakouts.

#### **MOISTURE BALANCE 50ml**

This fast absorbing moisturiser for young skin contains a unique combination of ingredients. It has been specially formulated to provide lightweight hydration whilst giving a mattified finish. This moisturiser leaves the skin feeling smooth and healthier looking.