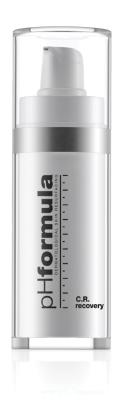

# **■ C.R. recovery** 30ml

The C.R. recovery works in synergy with the pHformula professional skin resurfacing treatments to target chronic redness, rosacea, impaired barrier function and skin sensitivity. The specialized blend of actives will calm inflammation, replenish vitamin A deficiency in the skin and fight off free radicals. Skin repair processes are stimulated, cell turnover and sebum production will be regulated with a formulation that provides strong moisturization and water-binding properties.

#### DIRECTIONS FOR USE

Use during treatment period as well as during recovery time after treatments to enhance and maintain overall skin resurfacing results.

Always apply under day or night cream. Apply once or twice daily as prescribed by your pHformula skin specialist.

- Strengthens the skin's natural defence mechanisms essential in the treatment of sensitive skin.
- Superior anti-oxidant and anti-inflammatory properties.