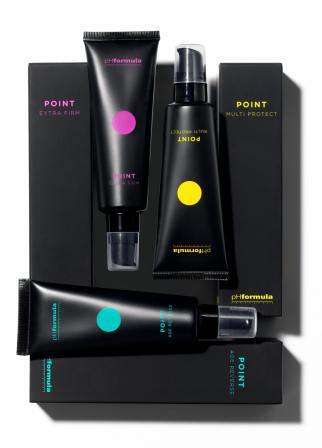

### POINT

#### PEPTIDE OINTMENTS

FORMULATED FOR ALL SKIN TYPES

#### **POINT EXTRA FIRM 50ml**

This powerful and luxurious firming cream is formulated with the unique combination of ingredients including a peptide complex to support skin's natural proteins.

#### **POINT AGE REVERSE 50ml**

Infused with a cocktail of peptides and botanical ingredients to help reduce visible signs of skin ageing and promote skin firmness and elasticity.

# POINT

#### **POINT MULTI PROTECT 50ml**

A peptide infused anti-ageing moisturiser with sun protection factor 15. Formulated for delicate skin or skin affected by environmental stresses.