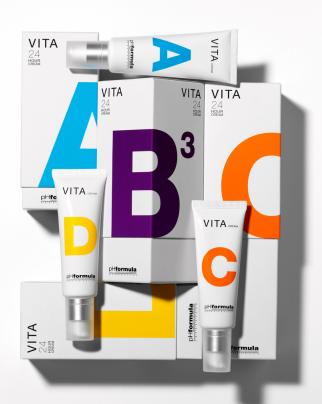

#### VITAMIN INFUSED MOISTURISERS

#### VITA A cream 20/50ml

This breakthrough cream for fine lines and wrinkles is formulated with high levels of Retinol to help stimulate cell regeneration.

#### VITA B3 cream 20/50ml

The light textured Vitamin B³ cream contains Niacinamide at prescription strength, which result in superior skin correction benefits, ideal for daily and year-round application.

#### VITA C cream 20/50ml

The Vitamin C cream contains Magnesium Ascorbyl Phosphate at high concentration levels, which results in superior anti-ageing benefits, ideal for daily and year-round application.

#### VITA D cream 20/50ml

Our skin is a big source of Vitamin D; healthy levels of this essential vitamin have been demonstrated to prevent skin ageing and it is considered as a therapeutic option for many skin pathologies. VITA D cream boosts Vitamin D absorption. Formulated to soften skin and protect against dryness, for a naturally healthy-looking glow. The 24-hour moisturising complex in the formula contains a synergistic blend of natural moisturizing factors (NMFs) to assist in prolonged hydration and protection of the skin.