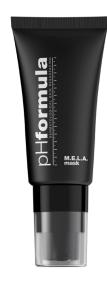

#### **M.E.L.A. mask** 20ml x 2

A powerful blend of active ingredients uniquely formulated in a clay base which assists in the even and rapid penetration of the actives. Most appropriate to improve the appearance of uneven skin colour in all skin types.

#### DIRECTIONS FOR USE

Apply a thin layer of the M.E.L.A. mask to a clean, dry skin. Leave on for 5 minutes. Mild temporary tingling may occur. Gently cleanse the skin with the E.X.F.O. cleanse to remove all traces of the mask and pat dry. If severe irritation develops during the 5 minutes cleanse the skin with the E.X.F.O. cleanse immediately, pat dry and moisturize the skin.

- At-home brightening treatment with 4-butylresorcinol.
- Improves uneven complexion.
- · Glow boosting mask.
- · Revitalises dull complexion.
- · Combats signs of fatigue.
- Perfect quick fix before applying makeup.
- Brightens the skin in 5 minutes.