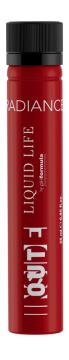

# LIQUID LIFE

#### **INSIDE OUT**

#### LIQUID LIFE radiance 10x 20ml

The LIQUID LIFE Radiance is a skin supplement formulated to transform your skin from the inside out. This skin supplement formulation contains essential micronutrients to maintain a healthy skin from the inside out.

#### DIRECTIONS FOR USE

Shake before use. Do not exceed the recommendeddaily dose. Take one dose daily (preferably cold), undiluted or mixed with fruit juice, before or during breakfast.

- · Boosts cellular communication.
- Promotes eye health and visual performance.
- · Increases hydration and radiance.
- Prevents the acceleration of ageing.
- Enhances skin firmness and elasticity.
- Provides a healthy glowing skin.
- · Improves hair and nail health.
- Protects against oxidative stress from ultraviolet light.