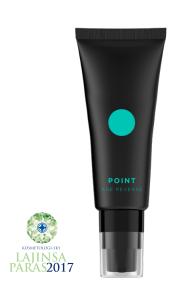

#### **POINT AGE REVERSE 50ml**

Infused with a cocktail of peptides and botanical ingredients to help reduce visible signs of skin ageing and promote skin firmness and elasticity.

#### **DIRECTIONS FOR USE**

AM/PM. After cleansing apply to face, neck, and décolleté. Use over recovery or serum of choice.

- · Reverse visible signs of ageing.
- Help support collagen production.
- Advanced wrinkle reverse and repair.
- Energize and protect skin cells.
- Instant healthy glow.
- · Moisturising, soothing and healing properties.