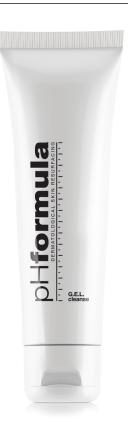

### **G.E.L. cleanse** 100ml

A gentle, soap-free cleansing gel for all skin types. Thoroughly removes impurities without disturbing the skin's natural moisture balance, leaving the skin fresh and clean.

#### DIRECTIONS FOR USE

Lather a small amount of the gel in moistened handsand apply to dampened face and neck. Rinse with warm water. Follow with prescribed pHformula products.

- Gentle anti-inflammatory cleanser.
- · Reinforces the natural barrier of the skin.
- Thoroughly removes makeup, oil and impurities.