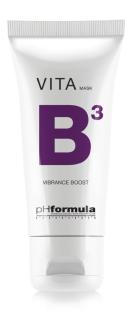

#### VITA B3 mask 50ml

#### vibrance boost

This rich creamy mask delivers gentle, soothing hydration to reduce redness and soothes sensitive skin. It is packed with natural extracts and Niacinamide to strengthens the skin barrier and its availability to deal with external stress.