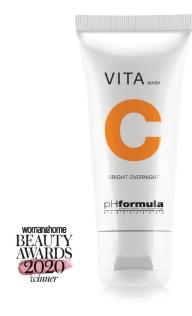

#### VITA C mask 50ml

#### bright overnight

An overnight mask with a creamy consistency that is perfectly absorbed into the skin, acting throughout the night. The formula is infused with a high concentration of shea butter, Magnesium Ascorbyl Phosphate, vitamin E and Orange essential oil providing an uplifting scent. Specially designed to revitalize the skin with freshness, brightens, smooth, firm and improve the appearance of uneven skin tone. Skin feels re-plumped, firmer and more luminous by morning.