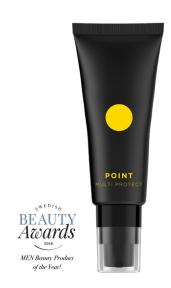

#### **POINT MULTI PROTECT 50ml**

A peptide infused anti-ageing moisturiser with sun protection factor 15. Formulated for delicate skin or skin affected by environmental stresses.

#### **DIRECTIONS FOR USE**

AM. After cleansing apply to face, neck, and décolleté. Use over recovery or serum of choice.

- · Superior anti-ageing properties.
- Protects against harmful environmental factors.
- Neutralizes harmful free radicals.
- Helps to protect and strengthen the skin barrier function.
- Instant healthy glow.
- Moisturising, soothing and healing properties.