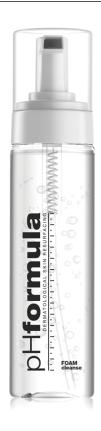

#### **FOAM cleanse 150ml**

The FOAM cleanse effectively removes makeup and impurities while protecting the skin from urban pollution. This formulation is rich in essential minerals to maintain a healthy balance, whilst bisabolol and D-panthenol provide moisture and soothing properties.

#### **DIRECTIONS FOR USE**

Apply morning and evening onto damp skin. Rinse with water. Do not shake.

- Rich foaming cleanser.
- Thoroughly removes makeup, oil and environmental pollutants.
- Leaves skin hydrated and fresh.