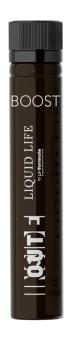

# LIQUID LIFE

#### LIQUID LIFE boost 10x 20ml

The LIQUID LIFE Boost skin supplement is formulated to transform your skin from the inside out. This skin boost formulation contains essential micronutrients which are that is essential to maintain a healthy skin from the inside out.

#### DIRECTIONS FOR USE

Shake before use. Do not exceed the recommended daily dose. Take one dose daily (preferably cold), undiluted or mixed with fruit juice, before or during breakfast.

- · Reduction of fine lines and wrinkles.
- · Improvement of hair and nail health.
- · Improvement of skin firmness and elasticity.
- Support of connective tissue and joint health.
- · Providing relief from joint pain and stifness.