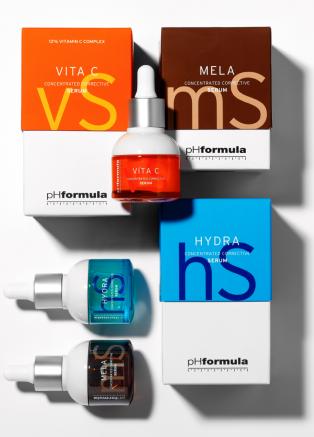

# MELA CONCENTRATED CORRECTIVE SERUM 30ml

The concentrated corrective MELA serum contains a specialized blend of active ingredients and moisture-binding ingredients to leave skin healthy and hydrated.

#### DIRECTIONS FOR USE

Apply a few drops of the MELA serum morning and evening - massage in light circular movements. Allow it to fully absorb and then apply your pHformula moisturiser.

- Improves the appearance of pigmentation.
- Helps to even out skin tone whilst protecting the skin against photo-damage.
- Provides long lasting hydration.

# HYDRA CONCENTRATED CORRECTIVE SERUM 30ml

The concentrated corrective HYDRA serum contains a specialized blend of active ingredients and moisturebinding ingredients that intensively hydrate skin's deepest surface layers.

#### DIRECTIONS FOR USE

Apply a few drops and massage in light circular movements. After absorption, follow with moisturizing cream and eye care. Use morning and night.

- Promotes optimal moisture retention within skin cells.
- Immediate hydrates and protects the skin.
- Boosts overall radiance.

## VITA C CONCENTRATED CORRECTIVE SERUM 30ml

A concentrated serum for the healthy maintenance of the skin, deriving its strength from different forms of vitamin C. Its unique cell to cell communication action enhances skin brightening to a superior level.

#### **DIRECTIONS FOR USE**

Apply a few drops and massage in light circular movements. After absorption, follow with moisturising cream and eye care. Use morning and night.

- Helps control pigmentation.
- Prevents cell oxidation.
- Repairs skin damage caused by free radicals.