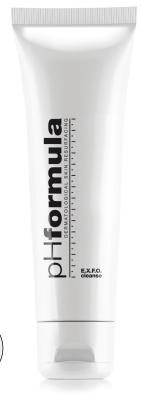

#### **E.X.F.O. cleanse** 100/200ml

A soothing facial cleanser for brighter, smoother skin. This creamy cleanser removes makeup and impurities, leaving skin clean and hydrated.

#### DIRECTIONS FOR USE

Apply and massage gently over face and neck area. Remove with damp gauze or cotton swaps. Repeat if necessary. The E.X.F.O. cleanse can be used as a mask: Apply a thin even layer, leave on for 10 minutes and rinse.

- Superior exfoliating properties.
- · Gently removes makeup and impurities.
- · Leaves skin clean and hydrated.
- Effective eye makeup remover.
- · Can be used as a face mask.